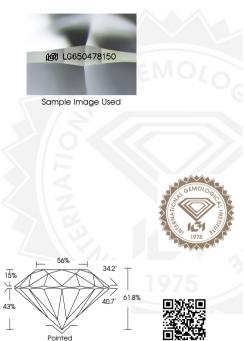

## LABORATORY GROWN DIAMOND REPORT

August 31, 2024

IGI Report Number

Description

LABORATORY GROWN DIAMOND

Shape and Cutting Style

Measurements

LG650478150

LABORATORY GROWN DIAMOND

ROUND BRILLIANT

Measurements

5,17 - 5,19 X 3,20 MM

**GRADING RESULTS** 

Carat Weight 0.53 CARAT

Color Grade D
Clarity Grade VV\$ 2

Cut Grade IDEAL

## ADDITIONAL GRADING INFORMATION

Polish EXCELLENT
Symmetry EXCELLENT
Fluorescence NONE
Inscription(s) (1631 LG650478150

Comments: As Grown - No indication of post-growth treatment. This Laboratory Grown Diamond was created by High Pressure High

Temperature (HPHT) growth process. Type II