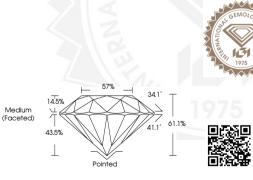

| D     |
|-------|
| VS 2  |
| IDEAL |
|       |

#### ADDITIONAL GRADING INFORMATION

| Polish         | EXCELLENT       |
|----------------|-----------------|
| Symmetry       | EXCELLENT       |
| Fluorescence   | NONE            |
| Inscription(s) | 16月 LG650487722 |

#### September 2, 2024

| IGI Report Number<br>ROUND BRILLIANT<br>LABORATORY GRO<br>4.56 - 4.60 X 2.80                    | WN DIAMOND                                                         |
|-------------------------------------------------------------------------------------------------|--------------------------------------------------------------------|
| Carat Weight<br>Color Grade<br>Clarity Grade<br>Cut Grade<br>Polish<br>Symmetry<br>Fluorescence | 0.35 CARAT<br>D<br>VS 2<br>IDEAL<br>EXCELLENT<br>EXCELLENT<br>NONE |
| Comments: This La<br>Diamond was crea<br>Chemical Vapor E<br>growth process. Ty                 | ated by<br>Deposition (CVD)                                        |

| 4.00 4.00 % 2.00                | IVIIVI          |
|---------------------------------|-----------------|
| Carat Weight                    | 0.35 CARAT      |
| Color Grade                     | D               |
| Clarity Grade                   | VS 2            |
| Cut Grade                       | IDEAL           |
| Polish                          | EXCELLENT       |
| Symmetry                        | EXCELLENT       |
| Fluorescence                    | NONE            |
| Inscription(s)                  | 161 LG650487722 |
| Comments: This Laboratory Grown |                 |
| Diamond was cre                 |                 |
| Chemical Vapor Deposition (CVD) |                 |
| arowth process. Type IIa        |                 |