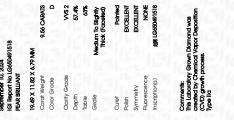

| IGI Report Number       | LG650491518             |
|-------------------------|-------------------------|
| Description LABC        | DRATORY GROWN DIAMOND   |
| Shape and Cutting Style | PEAR BRILLIANT          |
| Measurements            | 19.49 X 11.82 X 6.79 MM |
| GRADING RESULTS         |                         |
| Carat Weight            | 9.56 CARATS             |
| Color Grade             | D                       |
| Clarity Grade           | VVS 2                   |
|                         |                         |

#### ADDITIONAL GRADING INFORMATION

| Polish                                                                        | EXCELLENT        |
|-------------------------------------------------------------------------------|------------------|
| Symmetry                                                                      | EXCELLENT        |
| Fluorescence                                                                  | NONE             |
| Inscription(s)                                                                | 1671 LG650491518 |
| Comments: This Laboratory<br>created by Chemical Vapo<br>process.<br>Type IIa |                  |