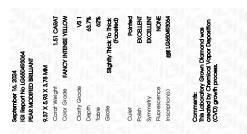

© IGI 2020, International Gemological Institute

FD - 10 20

IGI Report Number LG650493064 Description LABORATORY GROWN DIAMOND

Shape and Cutting Style PEAR MODIFIED BRILLIANT Measurements 9.37 X 5.93 X 3.78 MM

**GRADING RESULTS** 

Carat Weight 1.51 CARAT

FANCY INTENSE YELLOW Color Grade VS 1 Clarity Grade

#### ADDITIONAL GRADING INFORMATION

**EXCELLENT** Polish **EXCELLENT** Symmetry

NONE Fluorescence Inscription(s) (151) LG650493064

Comments: This Laboratory Grown Diamond was created by Chemical Vapor Deposition (CVD) growth