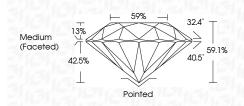

WATERMARK BACKGROUND DESIGNS, HOLOGRAM AND OTHER SECURITY FEATURES NOT LISTED AND DO EXCEED DOCUMENT SECURITY INDUSTRY GUIDELINES.

回翼 20

FD - 10 20



# September 4, 2024

| 00p10111001 4, 2024     |                       |
|-------------------------|-----------------------|
| IGI Report Number       | LG650493551           |
| Description LABOR       | RATORY GROWN DIAMOND  |
| Shape and Cutting Style | ROUND BRILLIANT       |
| Measurements            | 9.44 - 9.48 X 5.59 MM |
| GRADING RESULTS         |                       |
| Carat Weight            | 3.05 CARATS           |
| Color Grade             | FANCY VIVID PINK      |
| Clarity Grade           | VS 1                  |
| Cut Grade               | EXCELLENT             |
|                         |                       |



#### ADDITIONAL GRADING INFORMATION

S

| EXCELLENT                                                    |
|--------------------------------------------------------------|
| EXCELLENT                                                    |
| SLIGHT                                                       |
| 1671 LG650493551                                             |
| Grown Diamond was<br>or Deposition (CVD) growth<br>reatment. |
|                                                              |