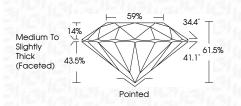

# PROPORTIONS

| September 2, 2024              |                          |  |  |
|--------------------------------|--------------------------|--|--|
| IGI Report Number              | LG650493936              |  |  |
| Description                    | LABORATORY GROWN DIAMOND |  |  |
| Shape and Cutting Style        | ROUND BRILLIANT          |  |  |
| Measurements                   | 8.17 - 8.21 X 5.04 MM    |  |  |
| GRADING RESULTS                |                          |  |  |
| Carat Weight                   | 2.09 CARATS              |  |  |
| Color Grade                    | E IOI E                  |  |  |
| Clarity Grade                  | VS 1                     |  |  |
| Cut Grade                      | IDEAL                    |  |  |
| ADDITIONAL GRADING INFORMATION |                          |  |  |