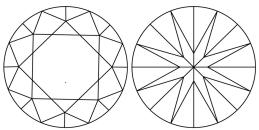

## **CLARITY CHARACTERISTICS**

Red symbols indicate internal characteristics. Green symbols indicate external characteristics.

| KEY TO SYMBOLS |       |
|----------------|-------|
|                | 1 - 1 |