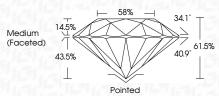

# Medium (Faceted)

PROPORTIONS

COLOR

Sample Image Used

1691 LG650493980

| September | 3, 2024 |  |
|-----------|---------|--|

| and the second sec |                          |
|------------------------------------------------------------------------------------------------------------------------------------------------------------------------------------------------------------------------------------------------------------------------------------------------------------------------------------------------------------------------------------------------------------------------------------------------------------------------------------------------------------------------------------------------------------------------------------------------------------------------------------------------------------------------------------------------------------------------------------------------------------------------------------------------------------------------------------------------------------------------------------------------------------------------------------------------------------------------------------------------------------------------------------------------------------------------------------------------------------------------------------------------------------------------------------------------------------------------------------------------------------------------------------------------------------------------------------------------------------------------------------------------------------------------------------------------------------------------------------------------------------------------------------------------------------------------------------------------------------------------------------------------------------------------------------------------------------------------------------------------------------------------------------------------------------------------------------------------------------------------------------|--------------------------|
| IGI Report Number                                                                                                                                                                                                                                                                                                                                                                                                                                                                                                                                                                                                                                                                                                                                                                                                                                                                                                                                                                                                                                                                                                                                                                                                                                                                                                                                                                                                                                                                                                                                                                                                                                                                                                                                                                                                                                                                  | LG650493980              |
| Description                                                                                                                                                                                                                                                                                                                                                                                                                                                                                                                                                                                                                                                                                                                                                                                                                                                                                                                                                                                                                                                                                                                                                                                                                                                                                                                                                                                                                                                                                                                                                                                                                                                                                                                                                                                                                                                                        | LABORATORY GROWN DIAMOND |
| Shape and Cutting Sty                                                                                                                                                                                                                                                                                                                                                                                                                                                                                                                                                                                                                                                                                                                                                                                                                                                                                                                                                                                                                                                                                                                                                                                                                                                                                                                                                                                                                                                                                                                                                                                                                                                                                                                                                                                                                                                              | /le ROUND BRILLIANT      |
| Measurements                                                                                                                                                                                                                                                                                                                                                                                                                                                                                                                                                                                                                                                                                                                                                                                                                                                                                                                                                                                                                                                                                                                                                                                                                                                                                                                                                                                                                                                                                                                                                                                                                                                                                                                                                                                                                                                                       | 8.16 - 8.20 X 5.02 MM    |
| GRADING RESULTS                                                                                                                                                                                                                                                                                                                                                                                                                                                                                                                                                                                                                                                                                                                                                                                                                                                                                                                                                                                                                                                                                                                                                                                                                                                                                                                                                                                                                                                                                                                                                                                                                                                                                                                                                                                                                                                                    |                          |
| Carat Weight                                                                                                                                                                                                                                                                                                                                                                                                                                                                                                                                                                                                                                                                                                                                                                                                                                                                                                                                                                                                                                                                                                                                                                                                                                                                                                                                                                                                                                                                                                                                                                                                                                                                                                                                                                                                                                                                       | 2.07 CARATS              |
| Color Grade                                                                                                                                                                                                                                                                                                                                                                                                                                                                                                                                                                                                                                                                                                                                                                                                                                                                                                                                                                                                                                                                                                                                                                                                                                                                                                                                                                                                                                                                                                                                                                                                                                                                                                                                                                                                                                                                        | F.                       |
| Clarity Grade                                                                                                                                                                                                                                                                                                                                                                                                                                                                                                                                                                                                                                                                                                                                                                                                                                                                                                                                                                                                                                                                                                                                                                                                                                                                                                                                                                                                                                                                                                                                                                                                                                                                                                                                                                                                                                                                      | VVS 1                    |
| Cut Grade                                                                                                                                                                                                                                                                                                                                                                                                                                                                                                                                                                                                                                                                                                                                                                                                                                                                                                                                                                                                                                                                                                                                                                                                                                                                                                                                                                                                                                                                                                                                                                                                                                                                                                                                                                                                                                                                          | IDEAL                    |
|                                                                                                                                                                                                                                                                                                                                                                                                                                                                                                                                                                                                                                                                                                                                                                                                                                                                                                                                                                                                                                                                                                                                                                                                                                                                                                                                                                                                                                                                                                                                                                                                                                                                                                                                                                                                                                                                                    |                          |

|  |  | 4 |
|--|--|---|

| copiei  |
|---------|
| IGI Re  |
| Descrip |
| Shape   |
|         |

| J) | + 58% → 34.1°<br>14.5%<br>43.5%<br>↓ 40.9°<br>Pointed | 61.5% |  |
|----|-------------------------------------------------------|-------|--|
|    | 1 oimed                                               |       |  |