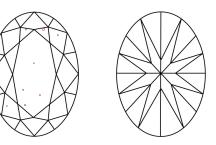

#### PROPORTIONS

#### **CLARITY CHARACTERISTICS**

#### **KEY TO SYMBOLS**

Red symbols indicate internal characteristics. Green symbols indicate external characteristics.

Sample Image Used