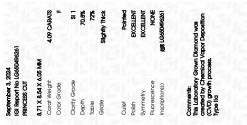

# September 3, 2024

| 3eptember 3, 2024              |                               |  |  |  |
|--------------------------------|-------------------------------|--|--|--|
| IGI Report Number              | LG650496261                   |  |  |  |
| Description                    | LABORATORY GROWN DIAMOND      |  |  |  |
| Shape and Cutting Style        | PRINCESS CUT                  |  |  |  |
| Measurements                   | 8.71 X 8.54 X 6.05 MM         |  |  |  |
| GRADING RESULTS                |                               |  |  |  |
| Carat Weight                   | 4.09 CARATS                   |  |  |  |
| Color Grade                    | I 및 I 및 I 및 I 및 I 및 I 및 I 및 I |  |  |  |
| Clarity Grade                  | SI 1                          |  |  |  |
| ADDITIONAL GRADING INFORMATION |                               |  |  |  |
| Polish                         | EXCELLENT                     |  |  |  |
| Symmetry                       | EXCELLENT                     |  |  |  |
|                                |                               |  |  |  |

# September 3, 2024

| 0001011001 07 2021  |                          |
|---------------------|--------------------------|
| IGI Report Number   | LG650496261              |
| Description         | LABORATORY GROWN DIAMOND |
| Shape and Cutting S | tyle PRINCESS CUT        |
| Measurements        | 8.71 X 8.54 X 6.05 MM    |
| GRADING RESULTS     |                          |
| Carat Weight        | 4.09 CARATS              |
| Color Grade         | F. I.S. F.               |
| Clarity Grade       | SI 1                     |
|                     |                          |

#### ADDITIONAL GRADING INFORMATION

| Polish                                                                           | EXCELLENT        |
|----------------------------------------------------------------------------------|------------------|
| Symmetry                                                                         | EXCELLENT        |
| Fluorescence                                                                     | NONE             |
| Inscription(s)                                                                   | 1671 LG650496261 |
| Comments: This Laboratory of<br>created by Chemical Vapo<br>process.<br>Type IIa |                  |