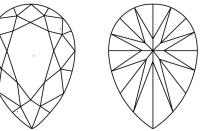

#### **KEY TO SYMBOLS**

NONE

1/31 LG650496576

Red symbols indicate internal characteristics. Green symbols indicate external characteristics.

Sample Image Used

## COLOR

| D E F                  | GHIJ                           | Faint                     | Very Light           | Light    |
|------------------------|--------------------------------|---------------------------|----------------------|----------|
| <b>CLARITY</b>         | VVS <sup>1 - 2</sup>           | V\$ <sup>1-2</sup>        | SI <sup>1-2</sup>    | 1-3      |
| Internally<br>Flawless | Very Very<br>Slightly Included | Very<br>Slightly Included | Slightly<br>Included | Included |