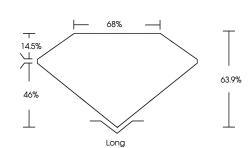

### LABORATORY GROWN DIAMOND REPORT

September 4, 2024

| of the second se |                          |  |  |
|--------------------------------------------------------------------------------------------------------------------------------------------------------------------------------------------------------------------------------------------------------------------------------------------------------------------------------------------------------------------------------------------------------------------------------------------------------------------------------------------------------------------------------------------------------------------------------------------------------------------------------------------------------------------------------------------------------------------------------------------------------------------------------------------------------------------------------------------------------------------------------------------------------------------------------------------------------------------------------------------------------------------------------------------------------------------------------------------------------------------------------------------------------------------------------------------------------------------------------------------------------------------------------------------------------------------------------------------------------------------------------------------------------------------------------------------------------------------------------------------------------------------------------------------------------------------------------------------------------------------------------------------------------------------------------------------------------------------------------------------------------------------------------------------------------------------------------------------------------------------------------------------------------------------------------------------------------------------------------------------------------------------------------------------------------------------------------------------------------------------------------|--------------------------|--|--|
| IGI Report Number                                                                                                                                                                                                                                                                                                                                                                                                                                                                                                                                                                                                                                                                                                                                                                                                                                                                                                                                                                                                                                                                                                                                                                                                                                                                                                                                                                                                                                                                                                                                                                                                                                                                                                                                                                                                                                                                                                                                                                                                                                                                                                              | LG650499827              |  |  |
| Description                                                                                                                                                                                                                                                                                                                                                                                                                                                                                                                                                                                                                                                                                                                                                                                                                                                                                                                                                                                                                                                                                                                                                                                                                                                                                                                                                                                                                                                                                                                                                                                                                                                                                                                                                                                                                                                                                                                                                                                                                                                                                                                    | LABORATORY GROWN DIAMOND |  |  |
| Shape and Cutting Style                                                                                                                                                                                                                                                                                                                                                                                                                                                                                                                                                                                                                                                                                                                                                                                                                                                                                                                                                                                                                                                                                                                                                                                                                                                                                                                                                                                                                                                                                                                                                                                                                                                                                                                                                                                                                                                                                                                                                                                                                                                                                                        | EMERALD CUT              |  |  |
| Measurements                                                                                                                                                                                                                                                                                                                                                                                                                                                                                                                                                                                                                                                                                                                                                                                                                                                                                                                                                                                                                                                                                                                                                                                                                                                                                                                                                                                                                                                                                                                                                                                                                                                                                                                                                                                                                                                                                                                                                                                                                                                                                                                   | 9.28 X 6.60 X 4.22 MM    |  |  |
| GRADING RESULTS                                                                                                                                                                                                                                                                                                                                                                                                                                                                                                                                                                                                                                                                                                                                                                                                                                                                                                                                                                                                                                                                                                                                                                                                                                                                                                                                                                                                                                                                                                                                                                                                                                                                                                                                                                                                                                                                                                                                                                                                                                                                                                                |                          |  |  |
| Carat Weight                                                                                                                                                                                                                                                                                                                                                                                                                                                                                                                                                                                                                                                                                                                                                                                                                                                                                                                                                                                                                                                                                                                                                                                                                                                                                                                                                                                                                                                                                                                                                                                                                                                                                                                                                                                                                                                                                                                                                                                                                                                                                                                   | 2.55 CARATS              |  |  |
| Color Grade                                                                                                                                                                                                                                                                                                                                                                                                                                                                                                                                                                                                                                                                                                                                                                                                                                                                                                                                                                                                                                                                                                                                                                                                                                                                                                                                                                                                                                                                                                                                                                                                                                                                                                                                                                                                                                                                                                                                                                                                                                                                                                                    | E IOI E                  |  |  |
| Clarity Grade                                                                                                                                                                                                                                                                                                                                                                                                                                                                                                                                                                                                                                                                                                                                                                                                                                                                                                                                                                                                                                                                                                                                                                                                                                                                                                                                                                                                                                                                                                                                                                                                                                                                                                                                                                                                                                                                                                                                                                                                                                                                                                                  | VS 2                     |  |  |
| ADDITIONAL GRADING INFORMATION                                                                                                                                                                                                                                                                                                                                                                                                                                                                                                                                                                                                                                                                                                                                                                                                                                                                                                                                                                                                                                                                                                                                                                                                                                                                                                                                                                                                                                                                                                                                                                                                                                                                                                                                                                                                                                                                                                                                                                                                                                                                                                 |                          |  |  |

# September 4, 2024

| LG650499827           | IGI Report Number       |
|-----------------------|-------------------------|
| RATORY GROWN DIAMOND  | Description LABC        |
| EMERALD CUT           | Shape and Cutting Style |
| 9.28 X 6.60 X 4.22 MM | Measurements            |
|                       | GRADING RESULTS         |
| 2.55 CARATS           | Carat Weight            |
| E                     | Color Grade             |
| VS 2                  | Clarity Grade           |