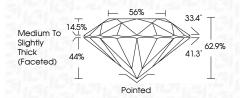

-----|------|---------------------------|----------------------|----------|
| CLARITY                |     |                         |      |                           |                      |          |
| IF                     | V   | /S <sup>1 - 2</sup>     |      | VS <sup>1-2</sup>         | SI 1-2               | 1 1 - 3  |
| Internally<br>Flawless |     | ery Very<br>ghtly Inclu | uded | Very<br>Slightly Included | Slightly<br>Included | Included |



© IGI 2020, International Gemological Institute

FD - 10 20





September 10, 2024

IGI Report Number LG651400029

Description LABORATORY GROWN DIAMOND

Measurements 7.30 - 7.35 X 4.61 MM

ROUND BRILLIANT

**GRADING RESULTS** 

Shape and Cutting Style

Carat Weight 1.54 CARAT

Color Grade Clarity Grade SI 1

Cut Grade **EXCELLENT** 



#### ADDITIONAL GRADING INFORMATION

Polish **EXCELLENT** 

**EXCELLENT** Symmetry Fluorescence NONE

Inscription(s) (例 LG651400029

Comments: This Laboratory Grown Diamond was created by Chemical Vapor Deposition (CVD) growth process.

Type IIa