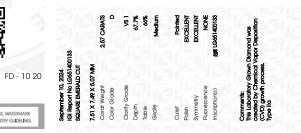

|   |



#### ADDITIONAL GRADING INFORMATION

| Polish                                                                          | EXCELLENT        |
|---------------------------------------------------------------------------------|------------------|
| Symmetry                                                                        | EXCELLENT        |
| Fluorescence                                                                    | NONE             |
| Inscription(s)                                                                  | (67) LG651400133 |
| Comments: This Laboratory (<br>created by Chemical Vapo<br>process.<br>Type IIa |                  |







#### **KEY TO SYMBOLS**

**CLARITY CHARACTERISTICS** 

Red symbols indicate internal characteristics. Green symbols indicate external characteristics.

© IGI 2020, International Gemological Institute

20

-39