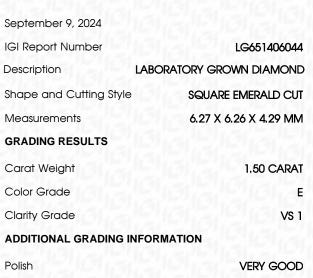

# 

|                          | September 9, 2024     |
|--------------------------|-----------------------|
| LG651406044              | IGI Report Number     |
| LABORATORY GROWN DIAMOND | Description           |
| Style SQUARE EMERALD CUT | Shape and Cutting Sty |
| 6.27 X 6.26 X 4.29 MM    | Measurements          |
|                          | GRADING RESULTS       |
| 1.50 CARAT               | Carat Weight          |
| E                        | Color Grade           |
| VS 1                     | Clarity Grade         |
|                          |                       |