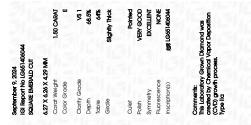

Comments: This Laboratory Grown Diamond was created by Chemical Vapor Deposition (CVD) growth process. Type IIa

LG651406044

Report verification at igi.org

**CLARITY CHARACTERISTICS** 

# 

|                          | September 9, 2024     |
|--------------------------|-----------------------|
| LG651406044              | IGI Report Number     |
| LABORATORY GROWN DIAMOND | Description           |
| Style SQUARE EMERALD CUT | Shape and Cutting Sty |
| 6.27 X 6.26 X 4.29 MM    | Measurements          |
|                          | GRADING RESULTS       |
| 1.50 CARAT               | Carat Weight          |
| E                        | Color Grade           |
| VS 1                     | Clarity Grade         |
|                          |                       |

#### ADDITIONAL GRADING INFORMATION

| Polish                                                                           | VERY GOOD        |
|----------------------------------------------------------------------------------|------------------|
| Symmetry                                                                         | EXCELLENT        |
| Fluorescence                                                                     | NONE             |
| Inscription(s)                                                                   | (67) LG651406044 |
| Comments: This Laboratory of<br>created by Chemical Vapo<br>process.<br>Type Ila |                  |