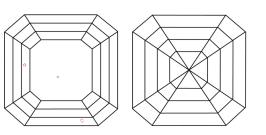

#### **KEY TO SYMBOLS**

Red symbols indicate internal characteristics. Green symbols indicate external characteristics.

| 1691 LG651406044   |  |
|--------------------|--|
| distant and        |  |
| Sample Image Lised |  |

Sample Image Used