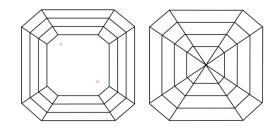

# **ELECTRONIC COPY**

### LABORATORY GROWN DIAMOND REPORT

September 10, 2024

IGI Report Number LG651406045

Description LABORATORY GROWN DIAMOND

Shape and Cutting Style SQUARE EMERALD CUT

Measurements 6.34 X 6.33 X 4.22 MM

**GRADING RESULTS** 

Carat Weight 1.52 CARAT

Color Grade D

Clarity Grade VV\$ 2

## ADDITIONAL GRADING INFORMATION

Polish EXCELLENT

Symmetry **EXCELLENT** 

Fluorescence NONE

Inscription(s) (3) LG651406045

Comments: This Laboratory Grown Diamond was created by Chemical Vapor Deposition (CVD) growth

process. Type IIa

## LG651406045

Report verification at igi.org

### **PROPORTIONS**





Sample Image Used

#### **CLARITY CHARACTERISTICS**



### **KEY TO SYMBOLS**

Red symbols indicate internal characteristics. Green symbols indicate external characteristics.

### COLOR

| D E F                  | G H I J                        | Faint                     | Very Light           | Light    |
|------------------------|--------------------------------|---------------------------|----------------------|----------|
|                        |                                |                           | <u> </u>             |          |
| CLARITY                |                                |                           |                      |          |
| IF                     | VVS <sup>1 - 2</sup>           | VS <sup>1-2</sup>         | SI 1-2               | I 1-3    |
| Internally<br>Flawless | Very Very<br>Slightly Include