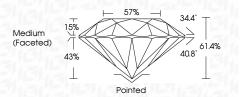

### **PROPORTIONS**

Sample Image Used

Faint

VS 1 - 2

Slightly Included

Very Light

Slightly

Included