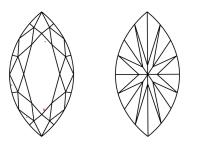

#### **CLARITY CHARACTERISTICS**

#### **KEY TO SYMBOLS**

Red symbols indicate internal characteristics. Green symbols indicate external characteristics.

Sample Image Used