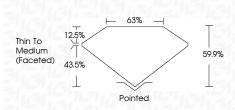

|



#### ADDITIONAL GRADING INFORMATION

| Polish                                                                        | EXCELLENT        |
|-------------------------------------------------------------------------------|------------------|
| Symmetry                                                                      | EXCELLENT        |
| Fluorescence                                                                  | NONE             |
| Inscription(s)                                                                | 1671 LG651408407 |
| Comments: This Laboratory<br>created by Chemical Vapo<br>process.<br>Type IIa |                  |







THIS DOCUMENT WAS PRODUCED WITH THE FOLLOWING SECURITY MEASURES: SPECIAL DOCUMENT PAPER, INK SCREENS, WATERMARK BACKGROUND DESIGNS, HOLOGRAM AND OTH