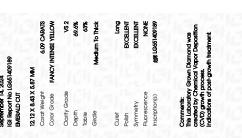

### LABORATORY GROWN DIAMOND REPORT

September 14, 2024

IGI Report Number LG651409189

Description LABORATORY GROWN DIAMOND

Shape and Cutting Style EMERALD CUT

Measurements 12.12 X 8.43 X 5.87 MM

**GRADING RESULTS** 

Carat Weight 6.09 CARATS

Color Grade FANCY INTENSE YELLOW

Clarity Grade VS 2

### ADDITIONAL GRADING INFORMATION

Polish **EXCELLENT** 

Symmetry **EXCELLENT** 

Fluorescence NONE

Inscription(s) (3) LG651409189

Comments: This Laboratory Grown Diamond was created by Chemical Vapor Deposition (CVD) growth

process.

Indications of post-growth treatment.