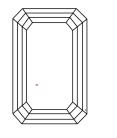

# **ELECTRONIC COPY**

### LABORATORY GROWN DIAMOND REPORT

September 14, 2024

IGI Report Number LG651409189

Description LABORATORY GROWN DIAMOND

Shape and Cutting Style EMERALD CUT

Measurements 12.12 X 8.43 X 5.87 MM

**GRADING RESULTS** 

Carat Weight 6.09 CARATS

Color Grade FANCY INTENSE YELLOW

Clarity Grade VS 2

### ADDITIONAL GRADING INFORMATION

Polish **EXCELLENT** 

Symmetry **EXCELLENT** 

Fluorescence NONE

Inscription(s) (3) LG651409189

Comments: This Laboratory Grown Diamond was created by Chemical Vapor Deposition (CVD) growth

process.

Indications of post-growth treatment.

## LG651409189

Report verification at igi.org

### **PROPORTIONS**





Sample Image Used

#### **CLARITY CHARACTERISTICS**





### **KEY TO SYMBOLS**

Red symbols indicate internal characteristics. Green symbols indicate external characteristics.

## COLOR

| D E F                  | G H I J           | Faint                     | Very Light | Light    |
|------------------------|-------------------|---------------------------|------------|----------|
| CLARITY                |                   |                           |            |          |
| IF                     | WS <sup>1-2</sup> | VS <sup>1-2</sup>         | SI 1-2     | 1 1 - 3  |
| Internally<br>Flawless | Very Very         | Very<br>Slightly Included | Slightly   | Included |





© IGI 2020, International Gemological Institute

FD - 10 20





September 14, 2024

IGI Report Number LG651409189

Description LABORATORY GROWN DIAMOND
Shape and Cu