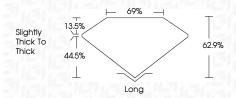

G H I J                        | Faint                     | Very Light           | Light    |
|------------------------|--------------------------------|---------------------------|----------------------|----------|
| <b>CLARITY</b>         | VVS <sup>1 - 2</sup>           | VS <sup>1 - 2</sup>       | SI 1-2               | 11-3     |
| Internally<br>Flawless | Very Very<br>Slightly Included | Very<br>Slightly Included | Slightly<br>Included | Included |



© IGI 2020, International Gemological Institute

FD - 10 20





September 14, 2024

IGI Report Number LG651409190

Description LABORATORY GROWN DIAMOND

Shape and Cutting Style **EMERALD CUT** 

Measurements 12.12 X 7.96 X 5.01 MM

**GRADING RESULTS** 

Carat Weight 5.21 CARATS

Color Grade FANCY INTENSE YELLOW
Clarity Grade V\$ 1



#### ADDITIONAL GRADING INFORMATION

Polish EXCELLENT
Symmetry EXCELLENT

Fluorescence VERY SLIGHT Inscription(s) VERY SLIGHT

Comments: This Laboratory Grown Diamond was created by Chemical Vapor Deposition (CVD) growth

Indications of post-growth treatment.