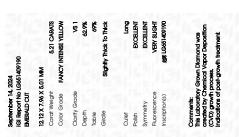

### LABORATORY GROWN DIAMOND REPORT

September 14, 2024

IGI Report Number LG651409190

Description LABORATORY GROWN DIAMOND

Shape and Cutting Style EMERALD CUT

Measurements 12.12 X 7.96 X 5.01 MM

**GRADING RESULTS** 

Carat Weight 5.21 CARATS

Color Grade FANCY INTENSE YELLOW

Clarity Grade V\$ 1

### ADDITIONAL GRADING INFORMATION

Polish **EXCELLENT** 

Symmetry **EXCELLENT** 

Fluorescence VERY SLIGHT

/匈 LG651409190

Comments: This Laboratory Grown Diamond was created by Chemical Vapor Deposition (CVD) growth