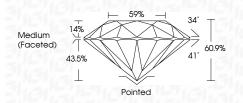

# September 10, 2024

| IGI Report Number       | LG651409378              |  |
|-------------------------|--------------------------|--|
| Description             | LABORATORY GROWN DIAMOND |  |
| Shape and Cutting Style | ROUND BRILLIANT          |  |
| Measurements            | 6.50 - 6.53 X 3.97 MM    |  |
| GRADING RESULTS         |                          |  |
| Carat Weight            | 1.03 CARAT               |  |
| Color Grade             | D                        |  |
| Clarity Grade           | VS 1                     |  |
| Cut Grade               | IDEAL                    |  |
| ADDITIONAL GRADING I    | NFORMATION               |  |
| Polish                  | EXCELLENT                |  |
|                         |                          |  |

Comments: This Laboratory Grown Diamond was created by Chemical Vapor Deposition (CVD) growth

EXCELLENT NONE

1/31 LG651409378

| PROPORTIONS |
|-------------|

Medium

(Faceted)

LG651409378

Report verification at igi.org

## September 10, 2024

| September 10, 2024 | • A set of the set |
|--------------------|----------------------------------------------------------------------------------------------------------------------------------------------------------------------------------------------------------------------------------------------------------------------------------------------------------------------------------------------------------------------------------------------------------------------------------------------------------------------------------------------------------------------------------------------------------------------------------------------------------------------------------------------------------------------------------------------------------------------------------------------------------------------------------------------------------------------------------------------------------------------------------------------------------------------------------------------------------------------------------------------------------------------------------------------------------------------------------------------------------------------------------------------------------------------------------------------------------------------------------------------------------------------------------------------------------------------------------------------------------------------------------------------------------------------------------------------------------------------------------------------------------------------------------------------------------------------------------------------------------------------------------------------------------------------------------------------------------------------------------------------------------------------------------------------------------------------------------------------------------------------------------------------------------------------------------------------------------------------------------------------------------------------------------------------------------------------------------------------------------------------------|
| IGI Report Number  | LG651409378                                                                                                                                                                                                                                                                                                                                                                                                                                                                                                                                                                                                                                                                                                                                                                                                                                                                                                                                                                                                                                                                                                                                                                                                                                                                                                                                                                                                                                                                                                                                                                                                                                                                                                                                                                                                                                                                                                                                                                                                                                                                                                                |
| Description        | LABORATORY GROWN DIAMOND                                                                                                                                                                                                                                                                                                                                                                                                                                                                                                                                                                                                                                                                                                                                                                                                                                                                                                                                                                                                                                                                                                                                                                                                                                                                                                                                                                                                                                                                                                                                                                                                                                                                                                                                                                                                                                                                                                                                                                                                                                                                                                   |
| Shape and Cutting  | Style ROUND BRILLIANT                                                                                                                                                                                                                                                                                                                                                                                                                                                                                                                                                                                                                                                                                                                                                                                                                                                                                                                                                                                                                                                                                                                                                                                                                                                                                                                                                                                                                                                                                                                                                                                                                                                                                                                                                                                                                                                                                                                                                                                                                                                                                                      |
| Measurements       | 6.50 - 6.53 X 3.97 MM                                                                                                                                                                                                                                                                                                                                                                                                                                                                                                                                                                                                                                                                                                                                                                                                                                                                                                                                                                                                                                                                                                                                                                                                                                                                                                                                                                                                                                                                                                                                                                                                                                                                                                                                                                                                                                                                                                                                                                                                                                                                                                      |
| GRADING RESULTS    | 6                                                                                                                                                                                                                                                                                                                                                                                                                                                                                                                                                                                                                                                                                                                                                                                                                                                                                                                                                                                                                                                                                                                                                                                                                                                                                                                                                                                                                                                                                                                                                                                                                                                                                                                                                                                                                                                                                                                                                                                                                                                                                                                          |
| Carat Weight       | 1.03 CARAT                                                                                                                                                                                                                                                                                                                                                                                                                                                                                                                                                                                                                                                                                                                                                                                                                                                                                                                                                                                                                                                                                                                                                                                                                                                                                                                                                                                                                                                                                                                                                                                                                                                                                                                                                                                                                                                                                                                                                                                                                                                                                                                 |
| Color Grade        | D                                                                                                                                                                                                                                                                                                                                                                                                                                                                                                                                                                                                                                                                                                                                                                                                                                                                                                                                                                                                                                                                                                                                                                                                                                                                                                                                                                                                                                                                                                                                                                                                                                                                                                                                                                                                                                                                                                                                                                                                                                                                                                                          |
| Clarity Grade      | VS 1                                                                                                                                                                                                                                                                                                                                                                                                                                                                                                                                                                                                                                                                                                                                                                                                                                                                                                                                                                                                                                                                                                                                                                                                                                                                                                                                                                                                                                                                                                                                                                                                                                                                                                                                                                                                                                                                                                                                                                                                                                                                                                                       |
| Cut Grade          | IDEAL                                                                                                                                                                                                                                                                                                                                                                                                                                                                                                                                                                                                                                                                                                                                                                                                                                                                                                                                                                                                                                                                                                                                                                                                                                                                                                                                                                                                                                                                                                                                                                                                                                                                                                                                                                                                                                                                                                                                                                                                                                                                                                                      |
|                    |                                                                                                                                                                                                                                                                                                                                                                                                                                                                                                                                                                                                                                                                                                                                                                                                                                                                                                                                                                                                                                                                                                                                                                                                                                                                                                                                                                                                                                                                                                                                                                                                                                                                                                                                                                                                                                                                                                                                                                                                                                                                                                                            |