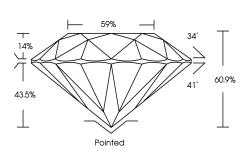

# September 10, 2024

| IGI Report Number       | LG651409378              |  |
|-------------------------|--------------------------|--|
| Description             | LABORATORY GROWN DIAMOND |  |
| Shape and Cutting Style | ROUND BRILLIANT          |  |
| Measurements            | 6.50 - 6.53 X 3.97 MM    |  |
| GRADING RESULTS         |                          |  |
| Carat Weight            | 1.03 CARAT               |  |
| Color Grade             | D                        |  |
| Clarity Grade           | VS 1                     |  |
| Cut Grade               | IDEAL                    |  |
| ADDITIONAL GRADING I    | NFORMATION               |  |
| Polish                  | EXCELLENT                |  |
|                         |                          |  |

## September 10, 2024

| September 10, 2024 | • A set of the set |
|--------------------|----------------------------------------------------------------------------------------------------------------------------------------------------------------------------------------------------------------------------------------------------------------------------------------------------------------------------------------------------------------------------------------------------------------------------------------------------------------------------------------------------------------------------------------------------------------------------------------------------------------------------------------------------------------------------------------------------------------------------------------------------------------------------------------------------------------------------------------------------------------------------------------------------------------------------------------------------------------------------------------------------------------------------------------------------------------------------------------------------------------------------------------------------------------------------------------------------------------------------------------------------------------------------------------------------------------------------------------------------------------------------------------------------------------------------------------------------------------------------------------------------------------------------------------------------------------------------------------------------------------------------------------------------------------------------------------------------------------------------------------------------------------------------------------------------------------------------------------------------------------------------------------------------------------------------------------------------------------------------------------------------------------------------------------------------------------------------------------------------------------------------|
| IGI Report Number  | LG651409378                                                                                                                                                                                                                                                                                                                                                                                                                                                                                                                                                                                                                                                                                                                                                                                                                                                                                                                                                                                                                                                                                                                                                                                                                                                                                                                                                                                                                                                                                                                                                                                                                                                                                                                                                                                                                                                                                                                                                                                                                                                                                                                |
| Description        | LABORATORY GROWN DIAMOND                                                                                                                                                                                                                                                                                                                                                                                                                                                                                                                                                                                                                                                                                                                                                                                                                                                                                                                                                                                                                                                                                                                                                                                                                                                                                                                                                                                                                                                                                                                                                                                                                                                                                                                                                                                                                                                                                                                                                                                                                                                                                                   |
| Shape and Cutting  | Style ROUND BRILLIANT                                                                                                                                                                                                                                                                                                                                                                                                                                                                                                                                                                                                                                                                                                                                                                                                                                                                                                                                                                                                                                                                                                                                                                                                                                                                                                                                                                                                                                                                                                                                                                                                                                                                                                                                                                                                                                                                                                                                                                                                                                                                                                      |
| Measurements       | 6.50 - 6.53 X 3.97 MM                                                                                                                                                                                                                                                                                                                                                                                                                                                                                                                                                                                                                                                                                                                                                                                                                                                                                                                                                                                                                                                                                                                                                                                                                                                                                                                                                                                                                                                                                                                                                                                                                                                                                                                                                                                                                                                                                                                                                                                                                                                                                                      |
| GRADING RESULTS    | 6                                                                                                                                                                                                                                                                                                                                                                                                                                                                                                                                                                                                                                                                                                                                                                                                                                                                                                                                                                                                                                                                                                                                                                                                                                                                                                                                                                                                                                                                                                                                                                                                                                                                                                                                                                                                                                                                                                                                                                                                                                                                                                                          |
| Carat Weight       | 1.03 CARAT                                                                                                                                                                                                                                                                                                                                                                                                                                                                                                                                                                                                                                                                                                                                                                                                                                                                                                                                                                                                                                                                                                                                                                                                                                                                                                                                                                                                                                                                                                                                                                                                                                                                                                                                                                                                                                                                                                                                                                                                                                                                                                                 |
| Color Grade        | D                                                                                                                                                                                                                                                                                                                                                                                                                                                                                                                                                                                                                                                                                                                                                                                                                                                                                                                                                                                                                                                                                                                                                                                                                                                                                                                                                                                                                                                                                                                                                                                                                                                                                                                                                                                                                                                                                                                                                                                                                                                                                                                          |
| Clarity Grade      | VS 1                                                                                                                                                                                                                                                                                                                                                                                                                                                                                                                                                                                                                                                                                                                                                                                                                                                                                                                                                                                                                                                                                                                                                                                                                                                                                                                                                                                                                                                                                                                                                                                                                                                                                                                                                                                                                                                                                                                                                                                                                                                                                                                       |
| Cut Grade          | IDEAL                                                                                                                                                                                                                                                                                                                                                                                                                                                                                                                                                                                                                                                                                                                                                                                                                                                                                                                                                                                                                                                                                                                                                                                                                                                                                                                                                                                                                                                                                                                                                                                                                                                                                                                                                                                                                                                                                                                                                                                                                                                                                                                      |
|                    |                                                                                                                                                                                                                                                                                                                                                                                                                                                                                                                                                                                                                                                                                                                                                                                                                                                                                                                                                                                                                                                                                                                                                                                                                                                                                                                                                                                                                                                                                                                                                                                                                                                                                                                                                                                                                                                                                                                                                                                                                                                                                                                            |

#### ADDITIONAL GRADING INFORMATION

| Polish                                                                           | EXCELLENT       |
|----------------------------------------------------------------------------------|-----------------|
| Symmetry                                                                         | EXCELLENT       |
| Fluorescence                                                                     | NONE            |
| Inscription(s)                                                                   | (G) LG651409378 |
| Comments: This Laboratory (<br>created by Chemical Vapol<br>process.<br>Type IIa |                 |