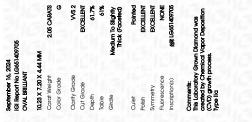

### LABORATORY GROWN DIAMOND REPORT

September 16, 2024

| IGI Report Number              | LG651409705              |  |  |  |
|--------------------------------|--------------------------|--|--|--|
| Description                    | LABORATORY GROWN DIAMOND |  |  |  |
| Shape and Cutting Style        | OVAL BRILLIANT           |  |  |  |
| Measurements                   | 10.23 X 7.20 X 4.44 MM   |  |  |  |
| GRADING RESULTS                |                          |  |  |  |
| Carat Weight                   | 2.05 CARATS              |  |  |  |
| Color Grade                    | G                        |  |  |  |
| Clarity Grade                  | VVS 2                    |  |  |  |
| Cut Grade                      | EXCELLENT                |  |  |  |
| ADDITIONAL GRADING INFORMATION |                          |  |  |  |
| Polish                         | EXCELLENT                |  |  |  |
| Symmetry                       | EXCELLENT                |  |  |  |
|                                |                          |  |  |  |

| Fluorescence   | NONE           |
|----------------|----------------|
| Inscription(s) | 低到 LG651409705 |

Comments: This Laboratory Grown Diamond was created by Chemical Vapor Deposition (CVD) growth process. Type IIa

# September 16, 2024

| September 10, 2024      |                        |
|-------------------------|------------------------|
| IGI Report Number       | LG651409705            |
| Description LA          | BORATORY GROWN DIAMOND |
| Shape and Cutting Style | OVAL BRILLIANT         |
| Measurements            | 10.23 X 7.20 X 4.44 MM |
| GRADING RESULTS         |                        |
| Carat Weight            | 2.05 CARATS            |
| Color Grade             | G                      |
| Clarity Grade           | VVS 2                  |
| Cut Grade               | EXCELLENT              |
|                         |                        |

### ADDITIONAL GRADING INFORMATION

| Polish                                                                           | EXCELLENT       |
|----------------------------------------------------------------------------------|-----------------|
| Symmetry                                                                         | EXCELLENT       |
| Fluorescence                                                                     | NONE            |
| Inscription(s)                                                                   | (G) LG651409705 |
| Comments: This Laboratory C<br>created by Chemical Vapor<br>process.<br>Type IIa |                 |