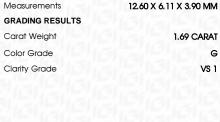

LG651412311

個 LG651412311

G

MARQUISE BRILLIANT

LABORATORY GROWN DIAMOND

September 10, 2024

IGI Report Number

Shape and Cutting Style

### LABORATORY GROWN DIAMOND REPORT

September 10, 2024

IGI Report Number LG651412311

Description LABORATORY GROWN DIAMOND

Shape and Cutting Style MARQUISE BRILLIANT

Measurements 12.60 X 6.11 X 3.90 MM

### **GRADING RESULTS**

1.69 CARAT Carat Weight

Color Grade

G

Clarity Grade VS 1