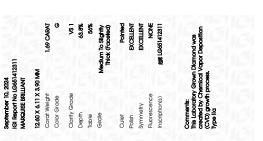

### LABORATORY GROWN DIAMOND REPORT

September 10, 2024

IGI Report Number LG651412311

Description LABORATORY GROWN DIAMOND

Shape and Cutting Style MARQUISE BRILLIANT

Measurements 12.60 X 6.11 X 3.90 MM

### **GRADING RESULTS**

1.69 CARAT Carat Weight

Color Grade

G

Clarity Grade VS 1

## ADDITIONAL GRADING INFORMATION

**EXCELLENT** Polish

**EXCELLENT** Symmetry

Fluorescence NONE

1/到 LG651412311 Inscription(s)

Comments: This Laboratory Grown Diamond was created by Chemical Vapor Deposition (CVD) growth

process. Type IIa

#### ADDITIONAL GRADING INFORMATION

Polish **EXCELLENT EXCELLENT** Symmetry Fluorescence NONE

Comments: This Laboratory Grown Diamond was created by Chemical Vapor Deposition (CVD) growth process.

Type IIa

Inscription(s)