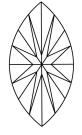

IANT

LABORATORY GROWN DIAMOND

September 10, 2024

IGI Report Number

Shape and Cutting Style

Description



# **ELECTRONIC COPY**

### LABORATORY GROWN DIAMOND REPORT

September 10, 2024

IGI Report Number LG651412311

Description LABORATORY GROWN DIAMOND

Shape and Cutting Style MARQUISE BRILLIANT

Measurements 12.60 X 6.11 X 3.90 MM

### **GRADING RESULTS**

1.69 CARAT Carat Weight

Color Grade

G

Clarity Grade VS 1

## ADDITIONAL GRADING INFORMATION

**EXCELLENT** Polish

**EXCELLENT** Symmetry

Fluorescence NONE

1/到 LG651412311 Inscription(s)

Comments: This Laboratory Grown Diamond was created by Chemical Vapor Deposition (CVD) growth

process. Type IIa

# LG651412311

Report verification at igi.org

### **PROPORTIONS**





Sample Image Used

#### **CLARITY CHARACTERISTICS**





## **KEY TO SYMBOLS**

Red symbols indicate internal characteristics. Green symbols indicate external characteristics.

#### COLOR

| D E F                  | G H I J                        | Faint                     | Very Light           | Light    |
|------------------------|--------------------------------|---------------------------|----------------------|----------|
| CLARITY                |                                |                           |                      |          |
| IF                     | VVS <sup>1 - 2</sup>           | VS <sup>1-2</sup>         | SI 1-2               | I 1-3    |
| Internally<br>Flawless | Very Very<br>Slightly Included | Very<br>Slightly Included | Slightly<br>Included | Included |



© IGI 2020, International Gemological Institute

FD -