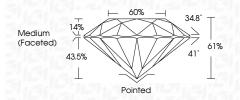

#### LG651413452

Medium

D

(Faceted)

43.5%

## **PROPORTIONS** (6) LG651413452 34.8° 14%

Sample Image Used