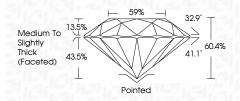

--------------------|------|---------------------------|----------------------|----------|
| CLARITY                |     |                         |      |                           |                      |          |
| IF                     | V   | /S <sup>1 - 2</sup>     |      | VS <sup>1-2</sup>         | SI 1-2               | 1 1 - 3  |
| Internally<br>Flawless |     | ery Very<br>ghtly Inclu | uded | Very<br>Slightly Included | Slightly<br>Included | Included |



© IGI 2020, International Gemological Institute

FD - 10 20





IGI Report Number LG651413469

Description LABORATORY GROWN DIAMOND

Shape and Cutting Style ROUND BRILLIANT

Measurements 7.47 - 7.56 X 4.52 MM

**GRADING RESULTS** 

Carat Weight 1.54 CARAT
Color Grade E

Clarity Grade VVS 2
Cut Grade IDEAL

orade IDEAL



#### ADDITIONAL GRADING INFORMATION

Polish EXCELLENT
Symmetry EXCELLENT

Fluorescence NONE

Inscription(s)

(G) LG651413469

Comments: This Laboratory Grown Diamond was

created by Chemical Vapor Deposition (CVD) growth process.

Type IIa