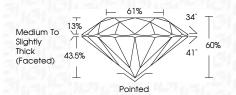

----|---|----|----------------------------|------------------------|----------|
| CLA     | RITY |                                |   |    |                            |                        |          |
| IF      |      | VVS <sup>1 - 2</sup>           |   |    | VS 1-2                     | SI 1-2                 | I 1-3    |
| Interno |      | Very Very<br>Slightly Included |   |    | Very<br>d Slightly Include | Slightly<br>d Included | Included |



© IGI 2020, International Gemological Institute

FD - 10 20





September 10, 2024

IGI Report Number LG651413475

Description LABORATORY GROWN DIAMOND

Measurements 7.44 - 7.50 X 4.48 MM

ROUND BRILLIANT

**GRADING RESULTS** 

Shape and Cutting Style

Carat Weight 1.53 CARAT

Color Grade Ε Clarity Grade VS 1

Cut Grade **EXCELLENT** 



#### ADDITIONAL GRADING INFORMATION

Polish **EXCELLENT EXCELLENT** Symmetry

Fluorescence NONE

Inscription(s) (例 LG651413475 Comments: This Laboratory Grown Diamond was

created by Chemical Vapor Deposition (CVD) growth process.

Type IIa