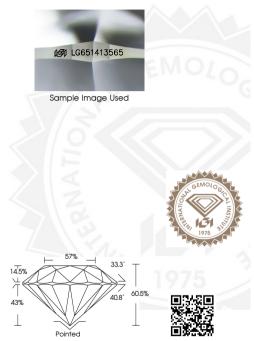

## ADDITIONAL GRADING INFORMATION

Polish EXCELLENT
Symmetry EXCELLENT
Fluorescence NONE

Inscription(s) (GI) LG651413565

Comments: As Grown - No indication of post-growth treatment. This Laboratory Grown Diamond was created by High Pressure High Temperature (HPHT) growth process.

## LG651413565

Medium

(Faceted)

THIS DOCUMENT WAS PRODUCED WITH THE FOLLOWING SECURITY MEASURES: SPECIAL DOCUMENT PAPER, INK SCREENS, WATERMARK BACKGROUND DESIGNS, HOLOGRAM AND OTHER SECURITY FEATURES NOT LISTED AND DO EXCEED DOCUMENT SECURITY INDUSTRY GUIDELINES.