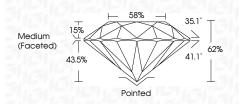

## PROPORTIONS

| November 20, 2024              |                          |  |  |  |
|--------------------------------|--------------------------|--|--|--|
| IGI Report Number              | LG651420485              |  |  |  |
| Description                    | LABORATORY GROWN DIAMOND |  |  |  |
| Shape and Cutting Style        | ROUND BRILLIANT          |  |  |  |
| Measurements                   | 8.10 - 8.13 X 5.03 MM    |  |  |  |
| GRADING RESULTS                |                          |  |  |  |
| Carat Weight                   | 2.04 CARATS              |  |  |  |
| Color Grade                    | E STATE                  |  |  |  |
| Clarity Grade                  | VVS 1                    |  |  |  |
| Cut Grade                      | IDEAL                    |  |  |  |
| ADDITIONAL GRADING INFORMATION |                          |  |  |  |