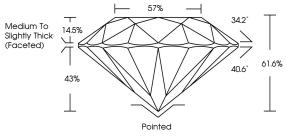

# **ELECTRONIC COPY**

# LABORATORY GROWN DIAMOND REPORT

September 10, 2024

IGI Report Number LG651423747

Description LABORATORY GROWN DIAMOND

Shape and Cutting Style ROUND BRILLIANT

Measurements 6.56 - 6.59 X 4.05 MM

**GRADING RESULTS** 

Carat Weight 1.08 CARAT

Color Grade

D

Clarity Grade VS 1

Cut Grade **IDEAL** 

# ADDITIONAL GRADING INFORMATION

**EXCELLENT** Polish

Symmetry **EXCELLENT** 

NONE Fluorescence

1/到 LG651423747 Inscription(s)

Comments: As Grown - No indication of post-growth

treatment. This Laboratory Grown Diamond was created by High

Pressure High Temperature (HPHT) growth process.

Type II

# LG651423747 Report verification at igi.org

# **PROPORTIONS**



www.igi.org



Sample Image Used

# **COLOR**

| D E F                  | G H I J                        | Faint                     | Very Light | Light    |
|------------------------|--------------------------------|---------------------------|------------|----------|
| CLARITY                |                                |                           |            |          |
| IF                     | VVS <sup>1 - 2</sup>           | VS 1-2                    | SI 1 - 2   | I 1-3    |
| Internally<br>Flawless | Very Very<br>Slightly Included | Very<br>Slightly Included | Slightly   | Included |



© IGI 2020, International Gemological Institute

FD - 10 20





September 10, 2024

IGI Report Number LG651423747 Description LABORATORY GROWN DIAMOND

Shape and Cutting Style ROUND BRILL