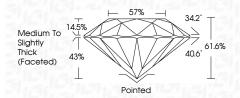

ry Light | Light    |
|------------------------|--------------------------------|---------------------------|------------|----------|
| CLARITY                |                                |                           |            |          |
| IF                     | VVS <sup>1 - 2</sup>           | VS 1-2                    | SI 1 - 2   | I 1-3    |
| Internally<br>Flawless | Very Very<br>Slightly Included | Very<br>Slightly Included | Slightly   | Included |



© IGI 2020, International Gemological Institute

FD - 10 20





September 10, 2024

IGI Report Number LG651423747 Description LABORATORY GROWN DIAMOND

Shape and Cutting Style ROUND BRILLIANT

Measurements 6.56 - 6.59 X 4.05 MM

**GRADING RESULTS** 

Carat Weight 1.08 CARAT Color Grade D

Clarity Grade VS 1 Cut Grade IDEAL



#### ADDITIONAL GRADING INFORMATION

**EXCELLENT** Polish **EXCELLENT** Symmetry

Fluorescence NONE (65) LG651423747

Comments: As Grown - No indication of post-growth

Inscription(s)

This Laboratory Grown Diamond was created by High Pressure High Temperature (HPHT) growth process. Type II