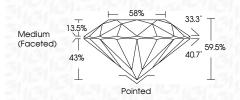

Light | Light    |
|------------------------|--------------------------------|---------------------------|------------|----------|
| CLARITY                |                                |                           |            |          |
| IF                     | VVS <sup>1 - 2</sup>           | VS 1-2                    | SI 1 - 2   | I 1-3    |
| Internally<br>Flawless | Very Very<br>Slightly Included | Very<br>Slightly Included | Slightly   | Included |



© IGI 2020, International Gemological Institute

FD - 10 20





September 11, 2024

IGI Report Number LG651423776 Description LABORATORY GROWN DIAMOND

Shape and Cutting Style ROUND BRILLIANT

Measurements 6.71 - 6.73 X 4.00 MM

**GRADING RESULTS** 

Carat Weight 1.09 CARAT Color Grade D

Clarity Grade VVS 1 Cut Grade

IDEAL



#### ADDITIONAL GRADING INFORMATION

**EXCELLENT** Polish **EXCELLENT** Symmetry

Fluorescence NONE (国) LG651423776 Inscription(s)

Comments: As Grown - No indication of post-growth

This Laboratory Grown Diamond was created by High Pressure High Temperature (HPHT) growth process. Type II