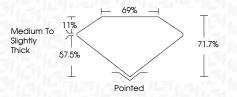

| WS 1 - 2                       | VS <sup>1-2</sup>         | SI 1-2               | I 1-3    |
| Internally<br>Flawless | Very Very<br>Slightly Included | Very<br>Slightly Included | Slightly<br>Included | Included |



© IGI 2020, International Gemological Institute

FD - 10 20



THIS DOCUMENT WAS PRODUCED WITH THE FOLLOWING SECURITY MEASURES: SPECIAL DOCUMENT PAPER, INK SCREENS, WATERMARK
BACKGROUND DESIGNS, HOLOGRAM AND OTHER SECURITY FEATURES NOT LISTED AND DO EXCRED DOCUMENT SECURITY INDUSTRY GUIDELINES.



September 30, 2024

IGI Report Number LG651432197

Description LABORATORY GROWN DIAMOND

PRINCESS CUT

(例 LG651432197

Measurements 8.80 X 8.56 X 6.14 MM

**GRADING RESULTS** 

Shape and Cutting Style

Carat Weight 4.04 CARATS

Color Grade G Clarity Grade VVS 2



#### ADDITIONAL GRADING INFORMATION

Polish **EXCELLENT EXCELLENT** Symmetry

Fluorescence NONE

Comments: This Laboratory Grown Diamond was created by Chemical Vapor Deposition (CVD) growth

process. Type IIa

Inscription(s)