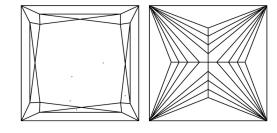

# **ELECTRONIC COPY**

#### LABORATORY GROWN DIAMOND REPORT

September 30, 2024

IGI Report Number LG651432197

Description LABORATORY GROWN DIAMOND

Shape and Cutting Style PRINCESS CUT

Measurements 8.80 X 8.56 X 6.14 MM

#### **GRADING RESULTS**

Carat Weight 4.04 CARATS

Color Grade G

Clarity Grade VVS 2

## ADDITIONAL GRADING INFORMATION

**EXCELLENT** Polish

**EXCELLENT** Symmetry

Fluorescence NONE

1/到 LG651432197 Inscription(s)

Comments: This Laboratory Grown Diamond was created by Chemical Vapor Deposition (CVD) growth

process. Type IIa

# LG651432197

Report verification at igi.org

#### **PROPORTIONS**





Sample Image Used

#### **CLARITY CHARACTERISTICS**



### **KEY TO SYMBOLS**

Red symbols indicate internal characteristics. Green symbols indicate external characteristics.

# **COLOR**

| D E F                  | G H I J                        | Faint                     | Very Light           | Light    |
|------------------------|--------------------------------|---------------------------|----------------------|----------|
|                        |                                |                           | Y                    |          |
| CLARITY                |                                |                           |                      |          |
| IF                     | WS 1 - 2                       | VS <sup>1-2</sup>         | SI 1-2               | I 1-3    |
| Internally<br>Flawless | Very Very<br>Slightly Inclu