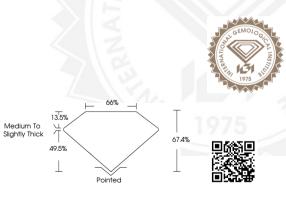

# LABORATORY GROWN DIAMOND REPORT

| September 5, 2024              |                                                                                                                                                                                                                                                                                                                                                                                                                                                                                                                                                                                                                                                                                                                                                                                                                                                                                                                                                                                                                                                                                                                                                                                                                                                                                                                                                                                                                                                                                                                                                                                                                                                                                                                                                                                                                                                                                                                                                                                                                                                                                                                                |  |
|--------------------------------|--------------------------------------------------------------------------------------------------------------------------------------------------------------------------------------------------------------------------------------------------------------------------------------------------------------------------------------------------------------------------------------------------------------------------------------------------------------------------------------------------------------------------------------------------------------------------------------------------------------------------------------------------------------------------------------------------------------------------------------------------------------------------------------------------------------------------------------------------------------------------------------------------------------------------------------------------------------------------------------------------------------------------------------------------------------------------------------------------------------------------------------------------------------------------------------------------------------------------------------------------------------------------------------------------------------------------------------------------------------------------------------------------------------------------------------------------------------------------------------------------------------------------------------------------------------------------------------------------------------------------------------------------------------------------------------------------------------------------------------------------------------------------------------------------------------------------------------------------------------------------------------------------------------------------------------------------------------------------------------------------------------------------------------------------------------------------------------------------------------------------------|--|
| IGI Report Number              | LG651434220                                                                                                                                                                                                                                                                                                                                                                                                                                                                                                                                                                                                                                                                                                                                                                                                                                                                                                                                                                                                                                                                                                                                                                                                                                                                                                                                                                                                                                                                                                                                                                                                                                                                                                                                                                                                                                                                                                                                                                                                                                                                                                                    |  |
| Description                    | LABORATORY GROWN DIAMOND                                                                                                                                                                                                                                                                                                                                                                                                                                                                                                                                                                                                                                                                                                                                                                                                                                                                                                                                                                                                                                                                                                                                                                                                                                                                                                                                                                                                                                                                                                                                                                                                                                                                                                                                                                                                                                                                                                                                                                                                                                                                                                       |  |
| Shape and Cutting Style        | CUT CORNERED RECTANGULAR MODIFIED<br>BRILLIANT                                                                                                                                                                                                                                                                                                                                                                                                                                                                                                                                                                                                                                                                                                                                                                                                                                                                                                                                                                                                                                                                                                                                                                                                                                                                                                                                                                                                                                                                                                                                                                                                                                                                                                                                                                                                                                                                                                                                                                                                                                                                                 |  |
| Measurements                   | 6.42 X 4.26 X 2.87 MM                                                                                                                                                                                                                                                                                                                                                                                                                                                                                                                                                                                                                                                                                                                                                                                                                                                                                                                                                                                                                                                                                                                                                                                                                                                                                                                                                                                                                                                                                                                                                                                                                                                                                                                                                                                                                                                                                                                                                                                                                                                                                                          |  |
| GRADING RESULTS                |                                                                                                                                                                                                                                                                                                                                                                                                                                                                                                                                                                                                                                                                                                                                                                                                                                                                                                                                                                                                                                                                                                                                                                                                                                                                                                                                                                                                                                                                                                                                                                                                                                                                                                                                                                                                                                                                                                                                                                                                                                                                                                                                |  |
| Carat Weight                   | 0.68 CARAT                                                                                                                                                                                                                                                                                                                                                                                                                                                                                                                                                                                                                                                                                                                                                                                                                                                                                                                                                                                                                                                                                                                                                                                                                                                                                                                                                                                                                                                                                                                                                                                                                                                                                                                                                                                                                                                                                                                                                                                                                                                                                                                     |  |
| Color Grade                    | I STATE IN THE REAL PROPERTY OF THE REAL PROPERTY O |  |
| Clarity Grade                  | VS 1                                                                                                                                                                                                                                                                                                                                                                                                                                                                                                                                                                                                                                                                                                                                                                                                                                                                                                                                                                                                                                                                                                                                                                                                                                                                                                                                                                                                                                                                                                                                                                                                                                                                                                                                                                                                                                                                                                                                                                                                                                                                                                                           |  |
| ADDITIONAL GRADING INFORMATION |                                                                                                                                                                                                                                                                                                                                                                                                                                                                                                                                                                                                                                                                                                                                                                                                                                                                                                                                                                                                                                                                                                                                                                                                                                                                                                                                                                                                                                                                                                                                                                                                                                                                                                                                                                                                                                                                                                                                                                                                                                                                                                                                |  |
| Polish                         | EXCELLENT                                                                                                                                                                                                                                                                                                                                                                                                                                                                                                                                                                                                                                                                                                                                                                                                                                                                                                                                                                                                                                                                                                                                                                                                                                                                                                                                                                                                                                                                                                                                                                                                                                                                                                                                                                                                                                                                                                                                                                                                                                                                                                                      |  |
| Symmetry                       | EXCELLENT                                                                                                                                                                                                                                                                                                                                                                                                                                                                                                                                                                                                                                                                                                                                                                                                                                                                                                                                                                                                                                                                                                                                                                                                                                                                                                                                                                                                                                                                                                                                                                                                                                                                                                                                                                                                                                                                                                                                                                                                                                                                                                                      |  |
| Fluorescence                   | NONE                                                                                                                                                                                                                                                                                                                                                                                                                                                                                                                                                                                                                                                                                                                                                                                                                                                                                                                                                                                                                                                                                                                                                                                                                                                                                                                                                                                                                                                                                                                                                                                                                                                                                                                                                                                                                                                                                                                                                                                                                                                                                                                           |  |
| Inscription(s)                 | (67) LG651434220                                                                                                                                                                                                                                                                                                                                                                                                                                                                                                                                                                                                                                                                                                                                                                                                                                                                                                                                                                                                                                                                                                                                                                                                                                                                                                                                                                                                                                                                                                                                                                                                                                                                                                                                                                                                                                                                                                                                                                                                                                                                                                               |  |
| Comments: This Laboratory      | Grown Diamond was created by                                                                                                                                                                                                                                                                                                                                                                                                                                                                                                                                                                                                                                                                                                                                                                                                                                                                                                                                                                                                                                                                                                                                                                                                                                                                                                                                                                                                                                                                                                                                                                                                                                                                                                                                                                                                                                                                                                                                                                                                                                                                                                   |  |

#### September 5, 2024

| OI Door and blook a             | - 10/51404000   |  |  |
|---------------------------------|-----------------|--|--|
| GI Report Number LG651434220    |                 |  |  |
| CUT CORNERED RECTANGULAR        |                 |  |  |
| MODIFIED BRILLIANT              |                 |  |  |
| ABORATORY GROWN DIAMOND         |                 |  |  |
| 5.42 X 4.26 X 2.87 MM           |                 |  |  |
| Carat Weight                    | 0.68 CARAT      |  |  |
| Color Grade                     | E               |  |  |
| Clarity Grade                   | VS 1            |  |  |
| Polish                          | EXCELLENT       |  |  |
| Symmetry                        | EXCELLENT       |  |  |
| luorescence                     | NONE            |  |  |
| nscription(s)                   | (G) LG651434220 |  |  |
| Comments: This Laboratory Grown |                 |  |  |
| Diamond was cre                 | ated by         |  |  |
| Chemical Vapor Deposition (CVD) |                 |  |  |
| growth process. Type IIa        |                 |  |  |
|                                 |                 |  |  |

| CUT CORNERED REC<br>MODIFIED BRILLIAN<br>LABORATORY GROV<br>6.42 X 4.26 X 2.87 I | T<br>WN DIAMOND |  |
|----------------------------------------------------------------------------------|-----------------|--|
| Carat Weight                                                                     | 0.68 CARAT      |  |
| Color Grade                                                                      | E               |  |
| Clarity Grade                                                                    | VS 1            |  |
| Polish                                                                           | EXCELLENT       |  |
| Symmetry                                                                         | EXCELLENT       |  |
| Fluorescence                                                                     | NONE            |  |
| Inscription(s)                                                                   | GI LG651434220  |  |
| Comments: This Laboratory Grown                                                  |                 |  |
| Diamond was created by                                                           |                 |  |
| Chemical Vapor De<br>growth process. Typ                                         |                 |  |
|                                                                                  |                 |  |