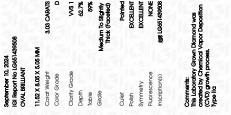

## September 10, 2024

| ocpremiber 10, 202. |                          |
|---------------------|--------------------------|
| IGI Report Number   | LG651439508              |
| Description         | LABORATORY GROWN DIAMOND |
| Shape and Cutting   | Style OVAL BRILLIANT     |
| Measurements        | 11.52 X 8.05 X 5.05 MM   |
| GRADING RESULTS     | 5                        |
| Carat Weight        | 3.03 CARATS              |
| Color Grade         | D                        |
| Clarity Grade       | VVS 1                    |
|                     |                          |

#### ADDITIONAL GRADING INFORMATION

| Polish                                                                        | EXCELLENT        |
|-------------------------------------------------------------------------------|------------------|
| Symmetry                                                                      | EXCELLENT        |
| Fluorescence                                                                  | NONE             |
| Inscription(s)                                                                | (67) LG651439508 |
| Comments: This Laboratory<br>created by Chemical Vapo<br>process.<br>Type IIa |                  |