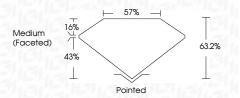

| GHIJ                           | Faint                     | Very Light           | Light    |
|------------------------|--------------------------------|---------------------------|----------------------|----------|
| CLARITY                |                                |                           |                      |          |
| IF                     | VVS <sup>1 - 2</sup>           | VS 1-2                    | SI 1-2               | 1 1 - 3  |
| Internally<br>Flawless | Very Very<br>Slightly Included | Very<br>Slightly Included | Slightly<br>Included | Included |





© IGI 2020, International Gemological Institute

FD - 10 20



Measurements 16.57 X 9.18 X 5.80 MM

LG651439906

VVS 2

**GRADING RESULTS** 

Clarity Grade

Carat Weight 5.19 CARATS Color Grade



#### ADDITIONAL GRADING INFORMATION

Polish **EXCELLENT EXCELLENT** Symmetry

Fluorescence NONE Inscription(s) (例 LG651439906

Comments: This Laboratory Grown Diamond was created by Chemical Vapor Deposition (CVD) growth process.

Type IIa