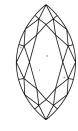

# **ELECTRONIC COPY**

### LABORATORY GROWN DIAMOND REPORT

September 14, 2024

IGI Report Number LG651439906

Description LABORATORY GROWN DIAMOND

Shape and Cutting Style MARQUISE BRILLIANT

Measurements 16.57 X 9.18 X 5.80 MM

**GRADING RESULTS** 

Carat Weight **5.19 CARATS** 

Color Grade

Clarity Grade VVS 2

### ADDITIONAL GRADING INFORMATION

**EXCELLENT** Polish

**EXCELLENT** Symmetry

Fluorescence NONE

1/到 LG651439906 Inscription(s)

Comments: This Laboratory Grown Diamond was created by Chemical Vapor Deposition (CVD) growth

process. Type IIa

# LG651439906

Report verification at igi.org

### **PROPORTIONS**





Sample Image Used

### **CLARITY CHARACTERISTICS**





### **KEY TO SYMBOLS**

Red symbols indicate internal characteristics. Green symbols indicate external characteristics.

### **COLOR**

| DEF                    | GHIJ                           | Faint                     | Very Light           | Light    |
|------------------------|--------------------------------|---------------------------|----------------------|----------|
| CLARITY                |                                |                           |                      |          |
| IF                     | VVS <sup>1 - 2</sup>           | VS 1-2                    | SI 1-2               | 1 1 - 3  |
| Internally<br>Flawless | Very Very<br>Slightly Included | Very<br>Slightly Included | Slightly<br>Included | Included |





© IGI 2020, International Gemological Institu