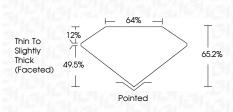

#### LABORATORY GROWN DIAMOND REPORT

| September 10, 2024             |                          |  |  |  |
|--------------------------------|--------------------------|--|--|--|
| IGI Report Number              | LG651439914              |  |  |  |
| Description                    | LABORATORY GROWN DIAMOND |  |  |  |
| Shape and Cutting Style        | SQUARE CUSHION BRILLIANT |  |  |  |
| Measurements                   | 7.50 X 7.42 X 4.84 MM    |  |  |  |
| GRADING RESULTS                |                          |  |  |  |
| Carat Weight                   | 2.10 CARATS              |  |  |  |
| Color Grade                    | E                        |  |  |  |
| Clarity Grade                  | VS 1                     |  |  |  |
| ADDITIONAL GRADING INFORMATION |                          |  |  |  |
| Polish                         | EXCELLENT                |  |  |  |

LABORATORY GROWN DIAMOND REPORT

September 10, 2024

| IGI Report Number       | LG651439914              |
|-------------------------|--------------------------|
| Description LA          | BORATORY GROWN DIAMOND   |
| Shape and Cutting Style | SQUARE CUSHION BRILLIANT |
| Measurements            | 7.50 X 7.42 X 4.84 MM    |
| GRADING RESULTS         |                          |
| Carat Weight            | 2.10 CARATS              |
| Color Grade             | E                        |
| Clarity Grade           | VS 1                     |