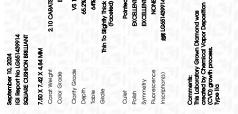

#### LABORATORY GROWN DIAMOND REPORT

| September 10, 2024             |                          |  |  |  |
|--------------------------------|--------------------------|--|--|--|
| IGI Report Number              | LG651439914              |  |  |  |
| Description                    | LABORATORY GROWN DIAMOND |  |  |  |
| Shape and Cutting Style        | SQUARE CUSHION BRILLIANT |  |  |  |
| Measurements                   | 7.50 X 7.42 X 4.84 MM    |  |  |  |
| GRADING RESULTS                |                          |  |  |  |
| Carat Weight                   | 2.10 CARATS              |  |  |  |
| Color Grade                    | E                        |  |  |  |
| Clarity Grade                  | VS 1                     |  |  |  |
| ADDITIONAL GRADING INFORMATION |                          |  |  |  |
| Polish                         | EXCELLENT                |  |  |  |

LABORATORY GROWN DIAMOND REPORT

September 10, 2024

| IGI Report Number       | LG651439914              |
|-------------------------|--------------------------|
| Description LA          | BORATORY GROWN DIAMOND   |
| Shape and Cutting Style | SQUARE CUSHION BRILLIANT |
| Measurements            | 7.50 X 7.42 X 4.84 MM    |
| GRADING RESULTS         |                          |
| Carat Weight            | 2.10 CARATS              |
| Color Grade             | E                        |
| Clarity Grade           | VS 1                     |

#### ADDITIONAL GRADING INFORMATION

| Polish                                                                        | EXCELLENT        |
|-------------------------------------------------------------------------------|------------------|
| Symmetry                                                                      | EXCELLENT        |
| Fluorescence                                                                  | NONE             |
| Inscription(s)                                                                | 1671 LG651439914 |
| Comments: This Laboratory<br>created by Chemical Vapo<br>process.<br>Type IIa |                  |