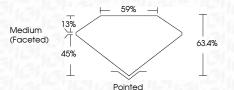

| G H I J             | Faint                     | Very Light | Light    |
|------------------------|---------------------|---------------------------|------------|----------|
| CLARITY                |                     |                           |            |          |
| IF                     | WS <sup>1 - 2</sup> | VS <sup>1-2</sup>         | SI 1-2     | 1 1 - 3  |
| Internally<br>Flawless | Very Very           | Very<br>Slightly Included | Slightly   | Included |





© IGI 2020, International Gemological Institute

FD - 10 20





September 9, 2024

IGI Report Number LG651439973

Description LABORATORY GROWN DIAMOND

Measurements 9.73 X 5.38 X 3.41 MM

MARQUISE BRILLIANT

**GRADING RESULTS** 

Shape and Cutting Style

Carat Weight 1.05 CARAT

Color Grade E
Clarity Grade V\$1



#### ADDITIONAL GRADING INFORMATION

Polish EXCELLENT
Symmetry EXCELLENT

Fluorescence NONE

Inscription(s) (GS) LG651439973 Comments: This Laboratory Grown Diamond was

created by Chemical Vapor Deposition (CVD) growth process.

Type IIa