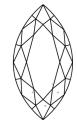

# **ELECTRONIC COPY**

### LABORATORY GROWN DIAMOND REPORT

September 9, 2024

IGI Report Number LG651439973

Description LABORATORY GROWN DIAMOND

Shape and Cutting Style MARQUISE BRILLIANT

Measurements 9.73 X 5.38 X 3.41 MM

**GRADING RESULTS** 

Carat Weight 1.05 CARAT

Color Grade

Ε

Clarity Grade VS 1

## ADDITIONAL GRADING INFORMATION

Polish **EXCELLENT** 

Symmetry **EXCELLENT** 

Fluorescence NONE

Inscription(s) (3) LG651439973

Comments: This Laboratory Grown Diamond was created by Chemical Vapor Deposition (CVD) growth

process. Type IIa

# LG651439973

Report verification at igi.org

### **PROPORTIONS**





Sample Image Used

#### **CLARITY CHARACTERISTICS**





### **KEY TO SYMBOLS**

Red symbols indicate internal characteristics. Green symbols indicate external characteristics.

### COLOR

| D E F                  | G H I J             | Faint                     | Very Light | Light    |
|------------------------|---------------------|---------------------------|------------|----------|
| CLARITY                |                     |                           |            |          |
| IF                     | WS <sup>1 - 2</sup> | VS <sup>1-2</sup>         | SI 1-2     | 1 1 - 3  |
| Internally<br>Flawless | Very Very           | Very<br>Slightly Included | Slightly   | Included |





© IGI 2020, International Gemological Institute

FD - 10 20





September 9, 2024

IGI Report Number LG651439973

Description LABORATORY GROWN DIAMOND

M