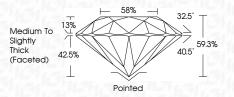

|                           |                      |          |
|------------------------|--------------------------------|---------------------------|----------------------|----------|
| IF                     | VVS <sup>1 - 2</sup>           | VS <sup>1-2</sup>         | SI 1-2               | I 1-3    |
| Internally<br>Flawless | Very Very<br>Slightly Included | Very<br>Slightly Included | Slightly<br>Included | Included |



1975

© IGI 2020, International Gemological Institute

FD - 10 20





september 0, 2024

IGI Report Number LG651440004

Description LABORATORY GROWN DIAMOND

Shape and Cutting Style ROUND BRILLIANT

Measurements 7.54 - 7.56 X 4.48 MM

**GRADING RESULTS** 

Carat Weight 1.57 CARAT

Color Grade E
Clarity Grade W\$2

Cut Grade **EXCELLENT** 



#### ADDITIONAL GRADING INFORMATION

Polish EXCELLENT
Symmetry EXCELLENT

Fluorescence NONE

Inscription(s) (G) LG651440004 Comments: This Laboratory Grown Diamond was

created by Chemical Vapor Deposition (CVD) growth process.

Type IIa