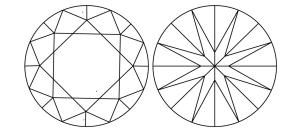

# **ELECTRONIC COPY**

### LABORATORY GROWN DIAMOND REPORT

September 6, 2024

IGI Report Number LG651440004

Description LABORATORY GROWN DIAMOND

Shape and Cutting Style ROUND BRILLIANT

Measurements 7.54 - 7.56 X 4.48 MM

**GRADING RESULTS** 

Carat Weight 1.57 CARAT

Color Grade

Е

Clarity Grade VVS 2

Cut Grade EXCELLENT

### ADDITIONAL GRADING INFORMATION

Polish **EXCELLENT** 

Symmetry **EXCELLENT** 

Fluorescence NONE

Inscription(s) (45) LG651440004

Comments: This Laboratory Grown Diamond was created by Chemical Vapor Deposition (CVD) growth

process. Type IIa

## LG651440004

Report verification at igi.org

### **PROPORTIONS**





Sample Image Used

#### **CLARITY CHARACTERISTICS**



## **KEY TO SYMBOLS**

Red symbols indicate internal characteristics. Green symbols indicate external characteristics.

### **COLOR**

| CLARITY                |                                |                           |                      |          |
|------------------------|--------------------------------|---------------------------|----------------------|----------|
| IF                     | VVS <sup>1 - 2</sup>           | VS <sup>1-2</sup>         | SI 1-2               | I 1-3    |
| Internally<br>Flawless | Very Very<br>Slightly Included | Very<br>Slightly Included | Slightly<br>Included | Included |



1975

© IGI 2020, International Gemological Institute

FD - 10 20





september 0, 2024

IGI Report Number LG651440004

Description LABORATORY GROWN DIAMOND

Shape and Cut