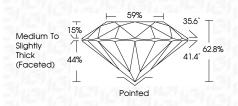

sup>    | 1 - 3    |
|   | Interno<br>Flawles |     |   | ery Ve<br>ghtly   |   | uded | Very<br>Slightly Included | Slightly<br>Included | Included |



# September 6, 2024

|                       | 3eptettibel 0, 2024     |
|-----------------------|-------------------------|
| LG651440180           | IGI Report Number       |
| RATORY GROWN DIAMOND  | Description LABC        |
| ROUND BRILLIANT       | Shape and Cutting Style |
| 6.90 - 6.93 X 4.35 MM | Measurements            |
|                       | GRADING RESULTS         |
| 1.29 CARAT            | Carat Weight            |
| E                     | Color Grade             |
| VS 1                  | Clarity Grade           |
| EXCELLENT             | Cut Grade               |
|                       |                         |



#### ADDITIONAL GRADING INFORMATION

| Polish                                                                        | VERY GOOD     |
|-------------------------------------------------------------------------------|---------------|
| Symmetry                                                                      | EXCELLENT     |
| Fluorescence                                                                  | NONE          |
| Inscription(s)                                                                | 修 LG651440180 |
| Comments: This Laboratory<br>created by Chemical Vapo<br>process.<br>Type IIa |               |





THIS DOCUMENT WAS PRODUCED WITH THE FOLLOWING SECURITY MEASURES: SPECIAL DOCUMENT PAPER, INK SCREENS, WATERMARK BACKGROUND DESIGNS, HOLOGRAM AND OTHER SECURITY FEATURES