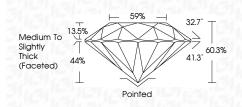

up>1-2</sup>    | <sup>1 - 3</sup> |
|  | Internally<br>Flawless | Very Very<br>Slightly Included | Very<br>Slightly Included | Slightly<br>Included | Included         |

# 

|                       | September 0, 2024       |
|-----------------------|-------------------------|
| LG651441347           | IGI Report Number       |
| RATORY GROWN DIAMOND  | Description LABC        |
| ROUND BRILLIANT       | Shape and Cutting Style |
| 6.55 - 6.58 X 3.96 MM | Measurements            |
|                       | GRADING RESULTS         |
| 1.04 CARAT            | Carat Weight            |
| E                     | Color Grade             |
| VS 2                  | Clarity Grade           |
| EXCELLENT             | Cut Grade               |
|                       |                         |



#### ADDITIONAL GRADING INFORMATION

| Polish                                                                                                                   | VERY GOOD        |  |
|--------------------------------------------------------------------------------------------------------------------------|------------------|--|
| Symmetry                                                                                                                 | EXCELLENT        |  |
| Fluorescence                                                                                                             | NONE             |  |
| Inscription(s)                                                                                                           | 1671 LG651441347 |  |
| Comments: This Laborator