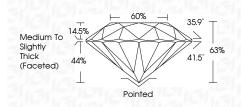

### COLOR

| D E F                  | GHIJ                           | Faint                     | Very Light           | Light          |
|------------------------|--------------------------------|---------------------------|----------------------|----------------|
| CLARITY                |                                |                           |                      |                |
| IF                     | VVS <sup>1-2</sup>             | VS <sup>1-2</sup>         | SI <sup>1-2</sup>    | <sup>1-3</sup> |
| Internally<br>Flawless | Very Very<br>Slightly Included | Very<br>Slightly Included | Slightly<br>Included | Included       |