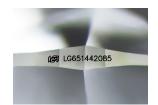

LG651442085

1.08 CARAT

D

VS 1

IDEAL

**EXCELLENT** 

**EXCELLENT** 

(例 LG651442085

## LG651442085

Report verification at igi.org

### LABORATORY GROWN DIAMOND REPORT

September 7, 2024

IGI Report Number LG651442085

Description LABORATORY GROWN DIAMOND

Shape and Cutting Style ROUND BRILLIANT

Measurements 6.64 - 6.67 X 3.98 MM

**GRADING RESULTS** 