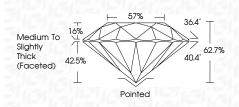

NK SCREENS, WATERMARK BACKGROUND DESIGNS, HOLOGRAM AND OTHER SECURITY FEATURES NOT LISTED AND DO EXCEED DOCUMENT SECURITY INDUSTRY GUIDELINES.

距離 0.2



# September 5, 2024

|                       | 00p10111001 0, 2024     |
|-----------------------|-------------------------|
| LG651442117           | IGI Report Number       |
| PRATORY GROWN DIAMOND | Description LABC        |
| ROUND BRILLIANT       | Shape and Cutting Style |
| 7.96 - 8.00 X 5.00 MM | Measurements            |
|                       | GRADING RESULTS         |
| 2.00 CARATS           | Carat Weight            |
| E                     | Color Grade             |
| VS 2                  | Clarity Grade           |
| EXCELLENT             | Cut Grade               |
|                       |                         |



#### ADDITIONAL GRADING INFORMATION

| Polish                                                                           | EXCELLENT        |
|----------------------------------------------------------------------------------|------------------|
| Symmetry                                                                         | EXCELLENT        |
| Fluorescence                                                                     | NONE             |
| Inscription(s)                                                                   | 1671 LG651442117 |
| Comments: This Laboratory of<br>created by Chemical Vapo<br>process.<br>Type IIa |                  |