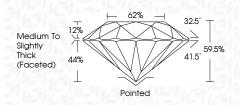

up>         | SI <sup>1-2</sup>    | 1-3      |
| Internally<br>Flawless | Very Very<br>Slightly Included | Very<br>Slightly Included | Slightly<br>Included | Included |

# 

|                       | September 7, 2024       |
|-----------------------|-------------------------|
| LG651442292           | IGI Report Number       |
| ORATORY GROWN DIAMOND | Description LABC        |
| ROUND BRILLIANT       | Shape and Cutting Style |
| 8.18 - 8.22 X 4.88 MM | Measurements            |
|                       | GRADING RESULTS         |
| 2.00 CARATS           | Carat Weight            |
| D                     | Color Grade             |
| VS 1                  | Clarity Grade           |
| EXCELLENT             | Cut Grade               |
|                       |                         |



#### ADDITIONAL GRADING INFORMATION

| Polish                                                                           | EXCELLENT        |
|----------------------------------------------------------------------------------|------------------|
| Symmetry                                                                         | EXCELLENT        |
| Fluorescence                                                                     | NONE             |
| Inscription(s)                                                                   | 1671 LG651442292 |
| Comments: This Laboratory G<br>created by Chemical Vapor<br>process.<br>Type IIa |                  |





THIS DOCUMENT WAS PRODUCED WITH THE FOLLOWING SECURITY MEASURES: SPECIAL DOCUMENT PAPER, INK SCREENS, WATERMARK BACKGROUND DESIGNS,