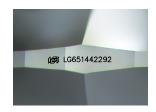

Inscription(s) 1/31 LG651442292

Comments: This Laboratory Grown Diamond was created by Chemical Vapor Deposition (CVD) growth process. Type IIa

### LG651442292 Report verification at igi.org

PROPORTIONS

Sample Image Used