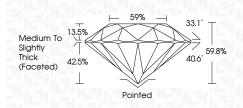

| September 9, 2024                 |                          |  |  |  |
|-----------------------------------|--------------------------|--|--|--|
| IGI Report Number                 | LG651444336              |  |  |  |
| Description                       | LABORATORY GROWN DIAMOND |  |  |  |
| Shape and Cutting Style           | ROUND BRILLIANT          |  |  |  |
| Measurements 6.64 - 6.67 X 3.98 N |                          |  |  |  |
| GRADING RESULTS                   |                          |  |  |  |
| Carat Weight                      | 1.08 CARAT               |  |  |  |
| Color Grade                       | E                        |  |  |  |
| Clarity Grade                     | VS 1                     |  |  |  |
| Cut Grade IDEAL                   |                          |  |  |  |
| ADDITIONAL GRADING INFORMATION    |                          |  |  |  |

# Sentember 0 2024

| 00010111001 7, 202 | and the state of t |
|--------------------|--------------------------------------------------------------------------------------------------------------------------------------------------------------------------------------------------------------------------------------------------------------------------------------------------------------------------------------------------------------------------------------------------------------------------------------------------------------------------------------------------------------------------------------------------------------------------------------------------------------------------------------------------------------------------------------------------------------------------------------------------------------------------------------------------------------------------------------------------------------------------------------------------------------------------------------------------------------------------------------------------------------------------------------------------------------------------------------------------------------------------------------------------------------------------------------------------------------------------------------------------------------------------------------------------------------------------------------------------------------------------------------------------------------------------------------------------------------------------------------------------------------------------------------------------------------------------------------------------------------------------------------------------------------------------------------------------------------------------------------------------------------------------------------------------------------------------------------------------------------------------------------------------------------------------------------------------------------------------------------------------------------------------------------------------------------------------------------------------------------------------------|
| IGI Report Numbe   | er <b>LG651444336</b>                                                                                                                                                                                                                                                                                                                                                                                                                                                                                                                                                                                                                                                                                                                                                                                                                                                                                                                                                                                                                                                                                                                                                                                                                                                                                                                                                                                                                                                                                                                                                                                                                                                                                                                                                                                                                                                                                                                                                                                                                                                                                                          |
| Description        | LABORATORY GROWN DIAMOND                                                                                                                                                                                                                                                                                                                                                                                                                                                                                                                                                                                                                                                                                                                                                                                                                                                                                                                                                                                                                                                                                                                                                                                                                                                                                                                                                                                                                                                                                                                                                                                                                                                                                                                                                                                                                                                                                                                                                                                                                                                                                                       |
| Shape and Cuttin   | ng Style ROUND BRILLIANT                                                                                                                                                                                                                                                                                                                                                                                                                                                                                                                                                                                                                                                                                                                                                                                                                                                                                                                                                                                                                                                                                                                                                                                                                                                                                                                                                                                                                                                                                                                                                                                                                                                                                                                                                                                                                                                                                                                                                                                                                                                                                                       |
| Measurements       | 6.64 - 6.67 X 3.98 MM                                                                                                                                                                                                                                                                                                                                                                                                                                                                                                                                                                                                                                                                                                                                                                                                                                                                                                                                                                                                                                                                                                                                                                                                                                                                                                                                                                                                                                                                                                                                                                                                                                                                                                                                                                                                                                                                                                                                                                                                                                                                                                          |
| GRADING RESUL      | тѕ                                                                                                                                                                                                                                                                                                                                                                                                                                                                                                                                                                                                                                                                                                                                                                                                                                                                                                                                                                                                                                                                                                                                                                                                                                                                                                                                                                                                                                                                                                                                                                                                                                                                                                                                                                                                                                                                                                                                                                                                                                                                                                                             |
| Carat Weight       | 1.08 CARAT                                                                                                                                                                                                                                                                                                                                                                                                                                                                                                                                                                                                                                                                                                                                                                                                                                                                                                                                                                                                                                                                                                                                                                                                                                                                                                                                                                                                                                                                                                                                                                                                                                                                                                                                                                                                                                                                                                                                                                                                                                                                                                                     |
| Color Grade        | Children E.                                                                                                                                                                                                                                                                                                                                                                                                                                                                                                                                                                                                                                                                                                                                                                                                                                                                                                                                                                                                                                                                                                                                                                                                                                                                                                                                                                                                                                                                                                                                                                                                                                                                                                                                                                                                                                                                                                                                                                                                                                                                                                                    |
| Clarity Grade      | VS 1                                                                                                                                                                                                                                                                                                                                                                                                                                                                                                                                                                                                                                                                                                                                                                                                                                                                                                                                                                                                                                                                                                                                                                                                                                                                                                                                                                                                                                                                                                                                                                                                                                                                                                                                                                                                                                                                                                                                                                                                                                                                                                                           |
| Cut Grade          | IDEAL                                                                                                                                                                                                                                                                                                                                                                                                                                                                                                                                                                                                                                                                                                                                                                                                                                                                                                                                                                                                                                                                                                                                                                                                                                                                                                                                                                                                                                                                                                                                                                                                                                                                                                                                                                                                                                                                                                                                                                                                                                                                                                                          |
|                    |                                                                                                                                                                                                                                                                                                                                                                                                                                                                                                                                                                                                                                                                                                                                                                                                                                                                                                                                                                                                                                                                                                                                                                                                                                                                                                                                                                                                                                                                                                                                                                                                                                                                                                                                                                                                                                                                                                                                                                                                                                                                                                                                |