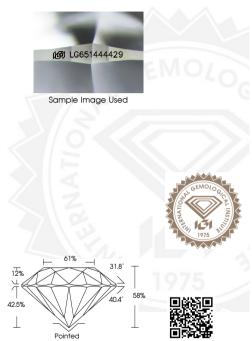

## LG651444429

Medium

(Faceted)

THIS DOCUMENT WAS PRODUCED WITH THE FOLLOWING SECURITY MEASURES: SPECIAL DOCUMENT PAPER, INK SCREENS, WATERMARK BACKGROUND DESIGNS, HOLOGRAM AND OTHER SECURITY FEATURES NOT LISTED AND DO EXCEED DOCUMENT SECURITY INDUSTRY GUIDELINES.