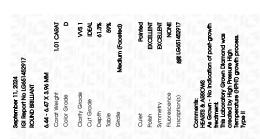

#### LABORATORY GROWN DIAMOND REPORT

September 11, 2024

IGI Report Number LG651452917

Description LABORATORY GROWN DIAMOND

Shape and Cutting Style ROUND BRILLIANT

Measurements 6.44 - 6.47 X 3.96 MM

**GRADING RESULTS** 

Carat Weight 1.01 CARAT

D

Color Grade

Clarity Grade VV\$ 1

Cut Grade IDEAL

#### ADDITIONAL GRADING INFORMATION

Polish EXCELLENT

Symmetry **EXCELLENT** 

Fluorescence NONE

Inscription(s) 1/3/1 LG651452917

Comments: HEARTS & ARROWS

As Grown - No indication of post-growth treatment. This Laboratory Grown Diamond was created by High Pressure High Temperature (HPHT) growth process. Type II