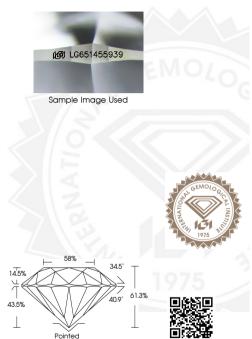

## LG651455939

Medium

(Faceted)

(151) LG651455939

THIS DOCUMENT WAS PRODUCED WITH THE FOLLOWING SECURITY MEASURES: SPECIAL DOCUMENT PAPER, INK SCREENS, WATERMARK BACKGROUND DESIGNS, HOLOGRAM AND OTHER SECURITY FEATURES NOT LISTED AND DO EXCEED DOCUMENT SECURITY INDUSTRY GUIDELINES.

# Type II

Inscription(s)