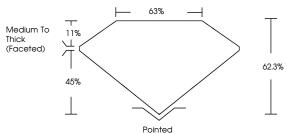

MARQUISE BRILLIANT       |  |  |
| Measurements                   | 13.49 X 6.52 X 4.06 MM   |  |  |
| GRADING RESULTS                |                          |  |  |
| Carat Weight                   | 2.03 CARATS              |  |  |
| Color Grade                    | E                        |  |  |
| Clarity Grade                  | VVS 2                    |  |  |
| ADDITIONAL GRADING INFORMATION |                          |  |  |
| Polish                         | EXCELLENT                |  |  |
| Symmetry                       | EXCELLENT                |  |  |

Fluorescence NONE LG651456256 Inscription(s) Comments: This Laboratory Grown Diamond was

created by Chemical Vapor Deposition (CVD) growth process. Type IIa

## LG651456256 Report verification at igi.org

## PROPORTIONS



#### **CLARITY CHARACTERISTICS**



#### **KEY TO SYMBOLS**

Red symbols indicate internal characteristics. Green symbols indicate external characteristics.



Sample Image Used

# COLOR

| DEF                    | GHIJ                           | Faint                     | Very Light           | Light      |
|------------------------|--------------------------------|---------------------------|----------------------|------------|
| <b>CLARITY</b>         | WS <sup>1 - 2</sup>            | VS <sup>1-2</sup>         | SI <sup>1-2</sup>    | 11-3       |
| Internally<br>Flawless | Very Very<br>Slightly Included | Very<br>Slightly Included | Slightly<br>Included | Included   |
| © IG                   | 51 2020, International Ge      | 1075 AC                   |                      | FD