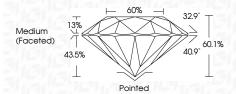

| Faint                     | Very Light           | Light    |
|------------------------|--------------------------------|---------------------------|----------------------|----------|
| <b>CLARITY</b>         | WS <sup>1 - 2</sup>            | VS <sup>1-2</sup>         | SI <sup>1-2</sup>    | 11-3     |
| Internally<br>Flawless | Very Very<br>Slightly Included | Very<br>Slightly Included | Slightly<br>Included | Included |



© IGI 2020, International Gemological Institute

FD - 10 20





September 7, 2024

IGI Report Number LG651465399

Description LABORATORY GROWN DIAMOND

Shape and Cutting Style ROUND BRILLIANT

Measurements 8.27 - 8.31 X 4.98 MM

**GRADING RESULTS** 

Cut Grade

Carat Weight 2.11 CARATS

Color Grade E
Clarity Grade VS 1

IDEAL

(65) LG651465399



#### ADDITIONAL GRADING INFORMATION

Polish EXCELLENT
Symmetry EXCELLENT

Fluorescence NONE

Comments: This Laboratory Grown Diamond was created by Chemical Vapor Deposition (CVD) growth

process. Type IIa

Inscription(s)