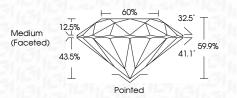

### **GRADING RESULTS**

Carat Weight 1.42 CARAT

Color Grade

Ε

Clarity Grade V\$ 1

Cut Grade EXCELLENT

**GRADING RESULTS** 

Carat Weight 1.42 CARAT

Color Grade E
Clarity Grade V\$1

Cut Grade **EXCELLENT** 