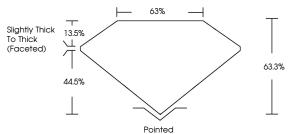

| 1631 LG651465575 |

Comments: This Laboratory Grown Diamond was created by Chemical Vapor Deposition (CVD) growth process.

## LG651465575 Report verification at igi.org

## PROPORTIONS



#### **CLARITY CHARACTERISTICS**



**KEY TO SYMBOLS** 

Red symbols indicate internal characteristics. Green symbols indicate external characteristics.



Sample Image Used

COLOR



THIS DOCUMENT WAS PRODUCED WITH THE FOLLOWING SECURITY MEASURES: SPECIAL DOCUMENT PAPER, INK SCREINS, WATERMARK BACKGROUND DESIGNS, HOLOGRAM AND OTHER SECURITY FEATURES NOT LISTED AND DO EXCEED DOCUMENT SECURITY INDUSTRY GUIDELINES.



| IGI Report Number | LG651465575                   |
|-------------------|-------------------------------|
| Description       | LABORATORY GROWN DIAMOND      |
| Shape and Cutting | Style PEAR MODIFIED BRILLIANT |
| Measurements      | 9.39 X 6.02 X 3.81 MM         |
| GRADING RESULTS   | CICNER SICHER                 |
| Carat Weight      | 1.58 CARAT                    |